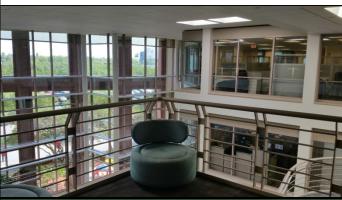

## 100 Carillon Plug-N-Play Class A Office Space Available

77 WORKSTATIONS

**TYPICAL OFFICE** 

CONFERENCE ROOM

**BEAUTIFUL ATRIUM** 

100 Carillon Parkway
St. Petersburg, Florida 33716

- Suite 350: 9,431 RSF Available
- Fully Furnished Plug-N-Play Opportunity!
- Space Available is a combination of Class A Office & Operations Space with an abundance of exterior & atrium glass providing natural light throughout the efficient open layout.
- Building Offers an On-site Café & Property Management
- 4/1,000 RSF Parking Ratio