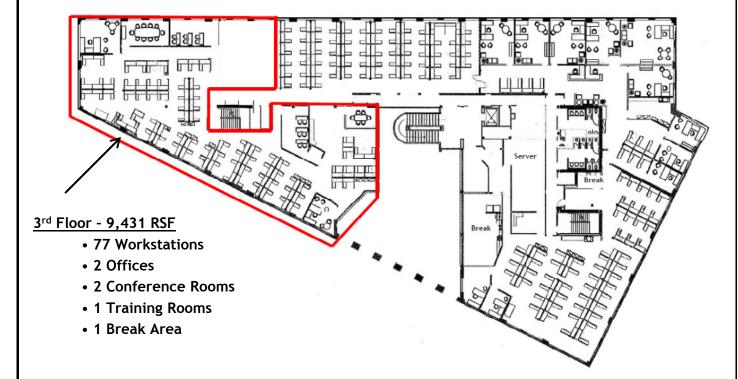

## 100 Carillon Plug-N-Play Class A Office Space Available

77 WORKSTATIONS

**TYPICAL OFFICE** 

CONFERENCE ROOM

**BEAUTIFUL ATRIUM** 

100 Carillon Parkway
St. Petersburg, Florida 33716

- Suite 350: 9,431 RSF Available
- Fully Furnished Plug-N-Play Opportunity!
- Space Available is a combination of Class A Office & Operations Space with an abundance of exterior & atrium glass providing natural light throughout the efficient open layout.
- Building Offers an On-site Café & Property Management
- 4/1,000 RSF Parking Ratio