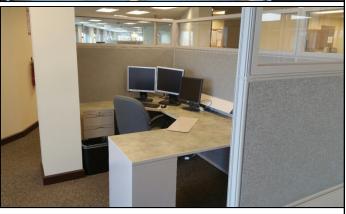

## 100 Carillon Plug-N-Play Class A Office Space Available

77 WORKSTATIONS

**TYPICAL OFFICE** 

CONFERENCE ROOM

**BEAUTIFUL ATRIUM** 

100 Carillon Parkway
St. Petersburg, Florida 33716

- Suite 350: 9,431 RSF Available
- Fully Furnished Plug-N-Play Opportunity!
- Space Available is a combination of Class A Office & Operations Space with an abundance of exterior & atrium glass providing natural light throughout the efficient open layout.
- Building Offers an On-site Café & Property Management
- 4/1,000 RSF Parking Ratio