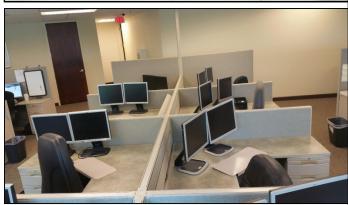

## 100 Carillon Plug-N-Play Class A Office Space Available

77 WORKSTATIONS

**TYPICAL OFFICE** 

CONFERENCE ROOM

**BEAUTIFUL ATRIUM** 

100 Carillon Parkway
St. Petersburg, Florida 33716

- Suite 350: 9,431 RSF Available
- Fully Furnished Plug-N-Play Opportunity!
- Space Available is a combination of Class A Office & Operations Space with an abundance of exterior & atrium glass providing natural light throughout the efficient open layout.
- Building Offers an On-site Café & Property Management
- 4/1,000 RSF Parking Ratio