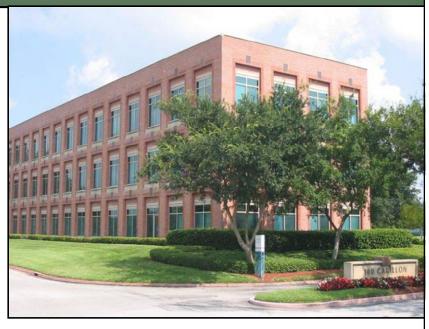

## 100 Carillon Plug-N-Play Class A Office Space Available

77 WORKSTATIONS

**TYPICAL OFFICE** 

CONFERENCE ROOM

**BEAUTIFUL ATRIUM** 

100 Carillon Parkway
St. Petersburg, Florida 33716

- Suite 350: 9,431 RSF Available
- Fully Furnished Plug-N-Play Opportunity!
- Space Available is a combination of Class A Office & Operations Space with an abundance of exterior & atrium glass providing natural light throughout the efficient open layout.
- Building Offers an On-site Café & Property Management
- 4/1,000 RSF Parking Ratio