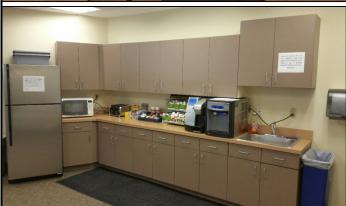

## 100 Carillon Plug-N-Play Class A Office Space Available

77 WORKSTATIONS

**TYPICAL OFFICE** 

CONFERENCE ROOM

**BEAUTIFUL ATRIUM** 

100 Carillon Parkway
St. Petersburg, Florida 33716

- Suite 350: 9,431 RSF Available
- Fully Furnished Plug-N-Play Opportunity!
- Space Available is a combination of Class A Office & Operations Space with an abundance of exterior & atrium glass providing natural light throughout the efficient open layout.
- Building Offers an On-site Café & Property Management
- 4/1,000 RSF Parking Ratio