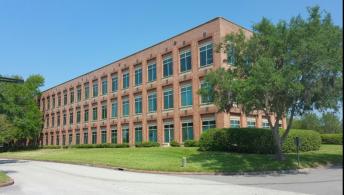

## 100 Carillon Plug-N-Play Class A Office Space Available

77 WORKSTATIONS

**TYPICAL OFFICE** 

CONFERENCE ROOM

**BEAUTIFUL ATRIUM** 

100 Carillon Parkway
St. Petersburg, Florida 33716

- Suite 350: 9,431 RSF Available
- Fully Furnished Plug-N-Play Opportunity!
- Space Available is a combination of Class A Office & Operations Space with an abundance of exterior & atrium glass providing natural light throughout the efficient open layout.
- Building Offers an On-site Café & Property Management
- 4/1,000 RSF Parking Ratio