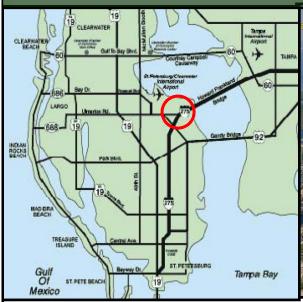

## 100 Carillon Plug-N-Play Class A Office Space Available

100 Carillon is located 12 minutes west of Tampa International Airport!

100 Carillon is located at Ulmerton Rd & I-275 which is 25 minutes from 80% of all Tampa Bay households!