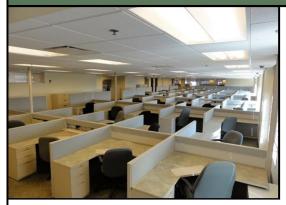

## 100 Carillon Plug-N-Play Class A Office Space Available

77 WORKSTATIONS

**TYPICAL OFFICE** 

CONFERENCE ROOM

**BEAUTIFUL ATRIUM** 

100 Carillon Parkway
St. Petersburg, Florida 33716

- Suite 350: 9,431 RSF Available
- Fully Furnished Plug-N-Play Opportunity!
- Space Available is a combination of Class A Office & Operations Space with an abundance of exterior & atrium glass providing natural light throughout the efficient open layout.
- Building Offers an On-site Café & Property Management
- 4/1,000 RSF Parking Ratio