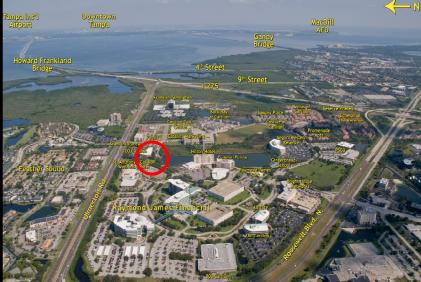

## 100 Carillon Plug-N-Play Class A Office Space Available

100 Carillon is located 12 minutes west of Tampa International Airport!

100 Carillon is located at Ulmerton Rd & I-275 which is 25 minutes from 80% of all Tampa Bay households!