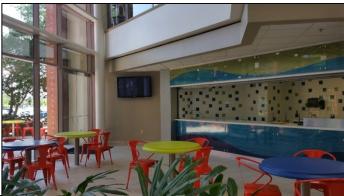

## 100 Carillon Plug-N-Play Class A Office Space Available

77 WORKSTATIONS

**TYPICAL OFFICE** 

CONFERENCE ROOM

**BEAUTIFUL ATRIUM** 

100 Carillon Parkway
St. Petersburg, Florida 33716

- Suite 350: 9,431 RSF Available
- Fully Furnished Plug-N-Play Opportunity!
- Space Available is a combination of Class A Office & Operations Space with an abundance of exterior & atrium glass providing natural light throughout the efficient open layout.
- Building Offers an On-site Café & Property Management
- 4/1,000 RSF Parking Ratio