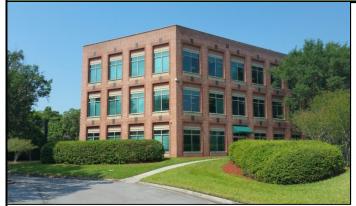

## 100 Carillon Plug-N-Play Class A Office Space Available

77 WORKSTATIONS

**TYPICAL OFFICE** 

CONFERENCE ROOM

**BEAUTIFUL ATRIUM** 

100 Carillon Parkway
St. Petersburg, Florida 33716

- Suite 350: 9,431 RSF Available
- Fully Furnished Plug-N-Play Opportunity!
- Space Available is a combination of Class A Office & Operations Space with an abundance of exterior & atrium glass providing natural light throughout the efficient open layout.
- Building Offers an On-site Café & Property Management
- 4/1,000 RSF Parking Ratio