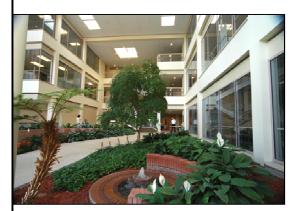

## 100 Carillon Plug-N-Play Class A Office Space Available

77 WORKSTATIONS

**TYPICAL OFFICE** 

CONFERENCE ROOM

**BEAUTIFUL ATRIUM** 

100 Carillon Parkway
St. Petersburg, Florida 33716

- Suite 350: 9,431 RSF Available
- Fully Furnished Plug-N-Play Opportunity!
- Space Available is a combination of Class A Office & Operations Space with an abundance of exterior & atrium glass providing natural light throughout the efficient open layout.
- Building Offers an On-site Café & Property Management
- 4/1,000 RSF Parking Ratio