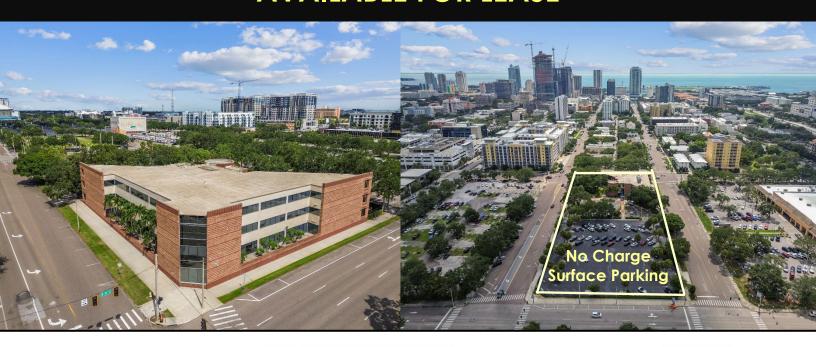

- 3<sup>rd</sup> Floor: 13,028 RSF

- \$27.50 per RSF Full-Service Lease Start Rate.
- Pure GROSS Rate with No Operating Expense Increases or Pass-Throughs.
- Free Surface Parking @ 2/1,000 RSF
- Building grounds have mature + well-manicured landscaping and foliage.
- Prime location in the heart of the vibrant downtown St. Petersburg CBD immediately off I-275 & with close proximity to County Courthouse, Post Office, main library, retail shops, hotels, restaurants, museums, Albert Whitted Airport, the Pier & the Marina.
- Located within 35 minutes of 85% of all households in the Tampa Bay Area, 800 2<sup>nd</sup> Avenue South is a quick drive from Clearwater, Tampa, west St. Petersburg, Sarasota, and Bradenton!