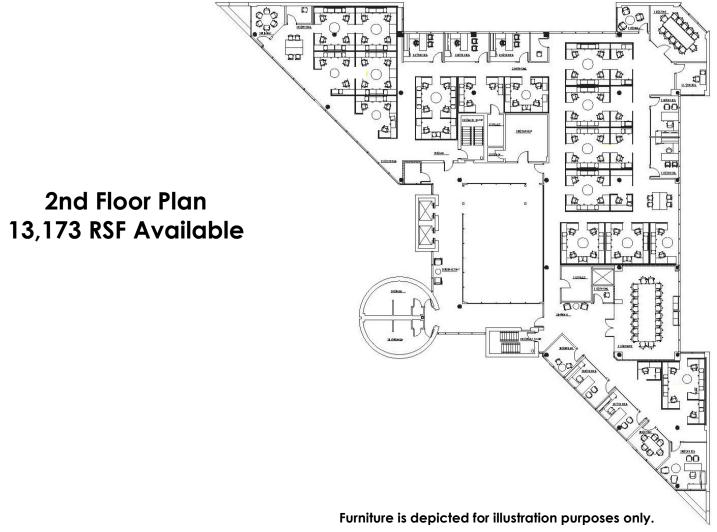

## 800 2<sup>nd</sup> Avenue South, St. Petersburg, Florida 33701 Downtown St. Petersburg Submarket

– Up to 40,595 RSF Office Space Available!

- 1st Floor: 14,394 RSF

2<sup>nd</sup> Floor: 13.173 RSF
 Ideal Lease Term is 12-18 Months