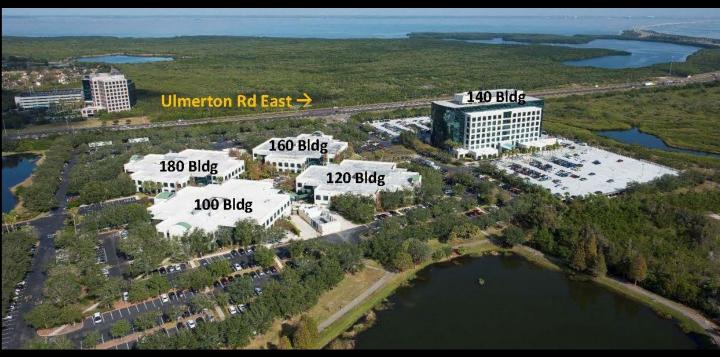

## FRANKLIN TEMPLETON CENTER II CLASS A OFFICE SPACE

120 + 160 + 180 Fountain Parkway - St. Petersburg, Florida 33716 Mid-Pinellas County/Gateway Submarket

## \$26.00 to \$28.00 per RSF Full-Service Lease Rate

Pure GROSS Rate - No Operating Expense Increases or Pass-

Throughs - Will save \$2.00/RSF of additional rental cost per year.

**Building 120: Suite 200 – 37,975 RSF Available** 

Building 160: Suite 100 – 11,268 RSF Available

Building 180: Suite 110 - 8,112 RSF Available

5/1,000 RSF Parking Ratio: Garage + Surface Spaces

Onsite Conference/Training Rooms, Cafeteria + Fitness Center