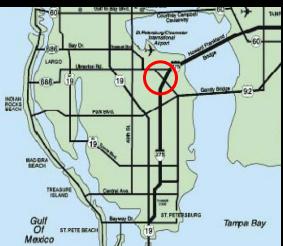

### **Prime Central Location:**

Direct Access to I-275 via Ulmerton Road

25 Minutes to 80% of Tampa Bay households

15 minutes west of Westshore + TPA International Airport

# FRANKLIN TEMPLETON CENTER II CLASS A OFFICE SPACE

Franklin Templeton Center is located 15 minutes west of the Tampa International Airport!

432 acre Carillon Park is located at Ulmerton Road & I-275 25 minutes from 80% of all Tampa Bay households!