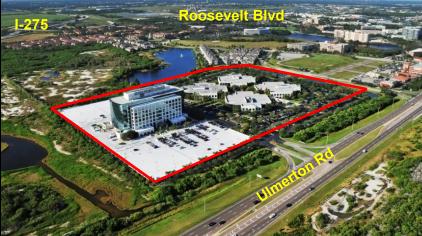

### **Prime Central Location:**

Direct Access to I-275 via Ulmerton Road

25 Minutes to 80% of Tampa Bay households

15 minutes west of Westshore + TPA International Airport

# FRANKLIN TEMPLETON CENTER II CLASS A OFFICE SPACE

Franklin Templeton Center is located 15 minutes west of the Tampa International Airport!

432 acre Carillon Park is located at Ulmerton Road & I-275 25 minutes from 80% of all Tampa Bay households!