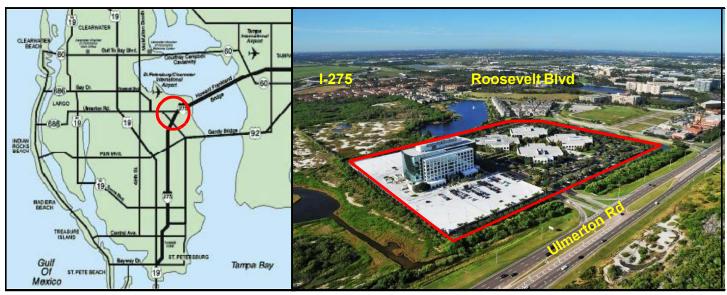

- Total Available: 41,006 RSF
- Prime Central Location: Direct Access to I-275 via Ulmerton Road
   25 minutes to 80% of Tampa Bay households
- 12 minutes west of Westshore + TPA International Airport
- 5/1,000 RSF Parking Ratio: Garage + Surface Spaces
- Onsite Conference/Training Room, Cafeteria + Fitness Center

# FRANKLIN TEMPLETON CENTER I HIGH TECH OFFICE SPACE AVAILABLE

Franklin Templeton Center is located 15 min West of Tampa International Airport!

432 acre Carillon Park is located at Ulmerton Road & I-275. 25 minutes from 80% of all Tampa Bay households!