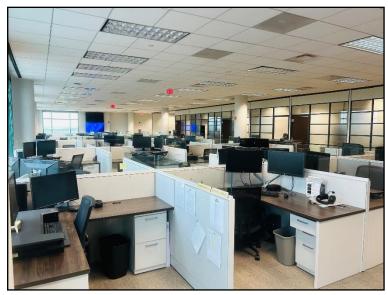

### Immediately Available: Long Term Sublease or Release of Space

- Expires 05/31/33 but Sublease can be converted to a DIRECT Landlord Lease (preference). Unobstructive water views of Tampa Bay!
- \$30.00 per RSF Full-Service Lease Start Rate
- Pure GROSS Rate with No Operating Expense Increases or Pass-Throughs
- This space is very efficient and completely furnished with 42 Workstations, Large Conference Room Table + Chairs and 8 Offices of Furniture + Small Conference Room and Lounge area furniture.
- No Additional Charge for: Onsite Conference/Training Rooms, Cafeteria + Fitness Center with Showers/Lockers
- Prime Central Location: Direct Access to I-275 via Ulmerton Road & 25 minutes to 80% of Tampa Bay households
- 12 minutes west of Westshore + TPA International Airport
- 5/1,000 RSF Parking Ratio: Large Garage + Surface Spaces

Suite 570: 6,958 RSF Suite offers 9 Offices + has capacity of up to 58 Workstations

Echelon Real Estate Services, LLC Licensed Real Estate Broker

For More Information Please Contact: Michael S. Talmadge <u>mtalmadge@echelonre.com</u> 727.214.4650 <u>www.eresproperties.com</u>