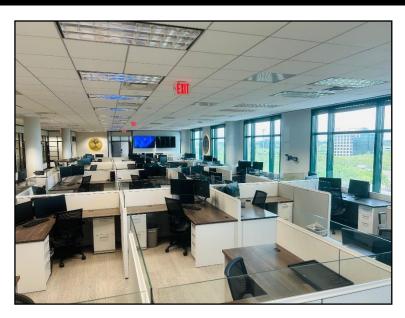

### Immediately Available: Long Term Sublease or Release of Space

- Expires 05/31/33 but Sublease can be converted to a DIRECT Landlord Lease (preference). Unobstructive water views of Tampa Bay!
- \$30.00 per RSF Full-Service Lease Start Rate
- Pure GROSS Rate with No Operating Expense Increases or Pass-Throughs
- This space is very efficient and completely furnished with 42 Workstations, Large Conference Room Table + Chairs and 8 Offices of Furniture + Small Conference Room and Lounge area furniture.
- No Additional Charge for: Onsite Conference/Training Rooms, Cafeteria + Fitness Center with Showers/Lockers
- Prime Central Location: Direct Access to I-275 via Ulmerton Road & 25 minutes to 80% of Tampa Bay households
- 12 minutes west of Westshore + TPA International Airport
- 5/1,000 RSF Parking Ratio: Large Garage + Surface Spaces

Suite 570: 6,958 RSF Suite offers 9 Offices + has capacity of up to 58 Workstations

Echelon Real Estate Services, LLC Licensed Real Estate Broker

For More Information Please Contact: Michael S. Talmadge <u>mtalmadge@echelonre.com</u> 727.214.4650 <u>www.eresproperties.com</u>