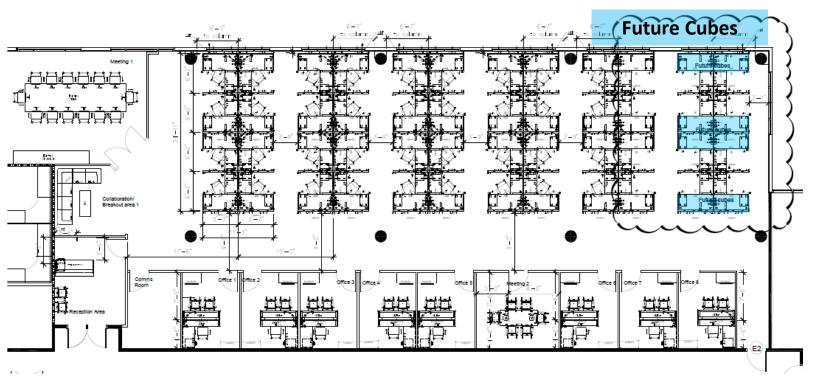

Suite 570: 6,958 RSF Suite offers 9 Offices + has capacity of up to 58 Workstations

Echelon Real Estate Services, LLC Licensed Real Estate Broker

For More Information Please Contact: Michael S. Talmadge <u>mtalmadge@echelonre.com</u> 727.214.4650 <u>www.eresproperties.com</u>

### Immediately Available: Long Term Sublease or Release of Space

- Expires 05/31/33 but Sublease can be converted to a DIRECT Landlord Lease (preference). Unobstructive water views of Tampa Bay!
- \$30.00 per RSF Full-Service Lease Start Rate
- Pure GROSS Rate with No Operating Expense Increases or Pass-Throughs
- This space is very efficient and completely furnished with 42 Workstations, Large Conference Room Table + Chairs and 8 Offices of Furniture + Small Conference Room and Lounge area furniture.
- No Additional Charge for: Onsite Conference/Training Rooms, Cafeteria + Fitness Center with Showers/Lockers
- Prime Central Location: Direct Access to I-275 via Ulmerton Road & 25 minutes to 80% of Tampa Bay households
- 12 minutes west of Westshore + TPA International Airport
- 5/1,000 RSF Parking Ratio: Large Garage + Surface Spaces