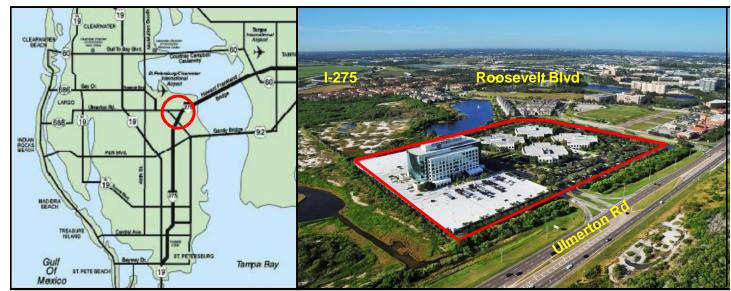

# FRANKLIN TEMPLETON CENTER I PLUG & PLAY SPACE AVAILABLE: 6,958 RSF

Franklin Templeton Center is located 15 min West of Tampa International Airport!

432 acre Carillon Park is located at Ulmerton Road & I-275. 25 minutes from 80% of all Tampa Bay households!

### Immediately Available: Long Term Sublease or Release of Space

- Expires 05/31/33 but Sublease can be converted to a DIRECT Landlord Lease (preference). Unobstructive water views of Tampa Bay!
- \$30.00 per RSF Full-Service Lease Start Rate
- Pure GROSS Rate with No Operating Expense Increases or Pass-Throughs
- This space is very efficient and completely furnished with 42 Workstations, Large Conference Room Table + Chairs and 8 Offices of Furniture + Small Conference Room and Lounge area furniture.
- No Additional Charge for: Onsite Conference/Training Rooms, Cafeteria + Fitness Center with Showers/Lockers
- Prime Central Location: Direct Access to I-275 via Ulmerton Road & 25 minutes to 80% of Tampa Bay households
- 12 minutes west of Westshore + TPA International Airport
- 5/1,000 RSF Parking Ratio: Large Garage + Surface Spaces