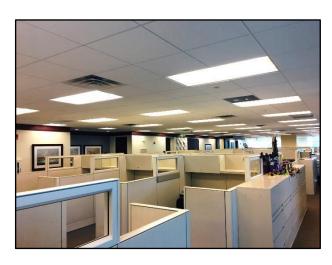

## 300 Las Olas Place CLASS A OFFICE SPACE AVAILABLE

300 SE Second Street, Fort Lauderdale, Florida 33301

- 8th Floor: 10,000 RSF Plug + Play Space Available
  - Existing Build-out is at very high level + in Excellent Condition
- \$42.00 to \$44.00/RSF True Gross Rate Includes:
  - Full Service Operating Expenses- NO Pass-Throughs!
  - Extended Building Hours:
    - 7 a.m. to 7 p.m. Monday Friday 8 a.m. to 5 p.m. Saturday

- Tenant Parking in 350 Las Olas parking garage: 2/1000 RSF leased.
- Additional Parking Available in nearby Private + Municipal Garages
- Generous Tenant Improvement Allowance
- Onsite High-Quality Workstations can be included
- Generator Backup for entire building @ approx 50% load.