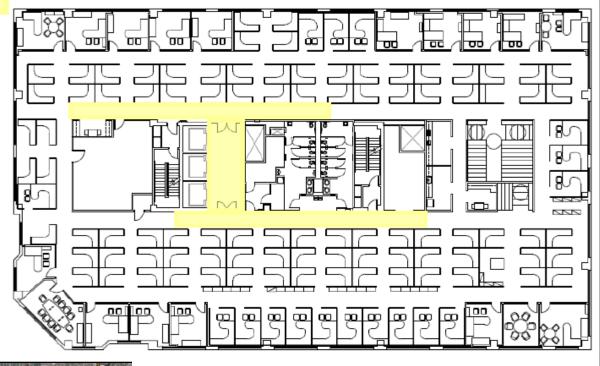

## 300 Las Olas Place CLASS A OFFICE SPACE AVAILABLE

Estimated Common Area Corridor 10,000 RSF Plug & Play Available

Suite 800: Up to 10,000 RSF Available

For More Information Please Contact:

Michael S. Talmadge mtalmadge@echelonre.com 727.214.4650